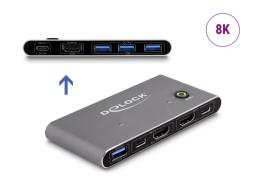

### **Specification**

• Connectors:

Input:

2 x HDMI-A female

2 x USB 5 Gbps USB Type-CTM female

1 x USB Type-C<sup>TM</sup> female (5 V power supply)

Output:

1 x HDMI-A female

4 x USB 5 Gbps Type-A female

- · Switch button
- · LED indicator for source
- Data transfer rate up to 5 Gbps
- · Resolution:

7680 x 4320 @ 60 Hz

3840 x 2160 @ 144 Hz

(depending on the system and the connected hardware)

### Interface

| Output: | 4 x USB 5 Gbps Type-A female<br>1 x HDMI-A female                                                        |
|---------|----------------------------------------------------------------------------------------------------------|
| Input:  | 1 x USB Type-C <sup>TM</sup> female (power supply) 2 x HDMI-A female 2 x USB Type-C <sup>TM</sup> female |