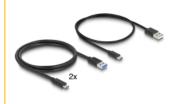

### Package content

- KVM switch with USB
- 2 x cable USB 5 Gbps Type-A male to USB 5 Gbps USB-C™ male, length ca. 100 cm
- Cable USB-C<sup>™</sup> male to USB Type-A male, length ca. 100 cm (power supply)
- User manual