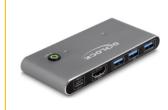

### Description

This KVM switch by Delock is a convenient solution for connecting two computers with HDMI output to one HDMI monitor. By using the button you can switch between both computers.

#### Peripheral devices

Furthermore, four USB 5 Gbps ports for mouse and keyboard or USB storage can be connected.

- Metal housing
- Colour: anthracite
- Dimensions (LxWxH): ca. 115 x 54 x 12 mm
- OS independent, no driver installation necessary