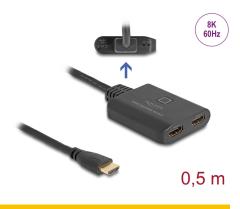

# Delock HDMI Switch 2 x HDMI in to 1 x HDMI out 8K 60 Hz with integrated cable 50 cm

#### Description

With this HDMI switch by Delock up to **two HDMI devices** can be used with one HDMI monitor, TV or projector. The button on the device allows switching between the HDMI devices.

#### **USB** powered

The device is powered via a USB port, a suitable USB cable is included. If no free USB-A port is available, an optional external power supply is required.