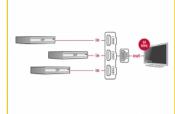

#### Description

With this HDMI switch by Delock up to three HDMI devices can be used with one HDMI monitor, TV or beamer. The button on the device allows switching between the HDMI devices.