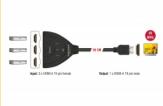

### **Specification**

Connectors:

Input:

3 x HDMI-A 19 pin female

Output:

1 x HDMI-A 19 pin male

- Switching automatic or via button
- · LED indicators for active HDMI port
- High Speed HDMI specification
- Supports 3D displays
- Supports HDCP 1.4 and 2.2
- Supports HDR
- Resolution up to 3840 x 2160 @ 60 Hz (depending on the system and the connected hardware)
- Video bandwidth up to 600 MHz / 6 Gbps per channel, max. 18 Gbps
- No external power supply needed
- · Plastic housing
- · Colour: black
- Dimensions (LxWxH): ca. 81 x 62 x 16 mm
- · Cable length without connectors: ca. 50 cm

### Interface

| Output: | 1 x HDMI-A male   |
|---------|-------------------|
| Input:  | 3 x HDMI-A female |