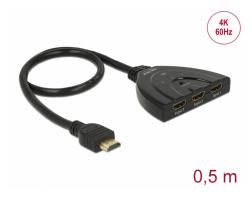

# Delock HDMI UHD Switch 3 x HDMI in > 1 x HDMI out 4K 60 Hz with integrated cable 50 cm

#### Description

With this HDMI switch by Delock up to three HDMI devices can be used with one HDMI monitor, TV or beamer. The button on the device allows switching between the HDMI devices.

### **Specification**

Connectors:

Input:

3 x HDMI-A 19 pin female

Output:

1 x HDMI-A 19 pin male

- Switching automatic or via button
- · LED indicators for active HDMI port
- High Speed HDMI specification
- Supports 3D displays
- Supports HDCP 1.4 and 2.2
- Supports HDR
- Resolution up to 3840 x 2160 @ 60 Hz (depending on the system and the connected hardware)
- Video bandwidth up to 600 MHz / 6 Gbps per channel, max. 18 Gbps
- No external power supply needed
- · Plastic housing
- · Colour: black
- Dimensions (LxWxH): ca. 81 x 62 x 16 mm
- · Cable length without connectors: ca. 50 cm