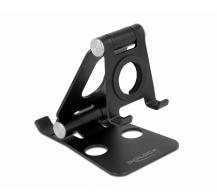

# **Description**

This 2 in 1 smartphone and smartwatch stand by Delock not only impresses with its design, where the smartphone is held on one side while the smartwatch can be attached to the other, but also with its stability and function. Thanks to the adjustable angle, the holder can be placed in any position and remains stable. The rubber pads attached to the bottom side and in the holder ensure that neither the devices nor the holder slips.

The holder has a cable guide on the back, which allows the charging cable to sit optimally. The smartwatch can simply be put on and charged.

#### **Specification**

Material: aluminiumDimensions (LxWxH):

stand: ca. 11 x 7.5 x 0.3 cm

holder:

smartphone ca. 11.0 x 6.3 x 2.5 cm smartwatch ca. 7.0 x 5.5 x 1.6 cm folded: ca. 13.5 x 7.5 x 2.0 cm

Magnetic recess diameter: ca. 2.1 x 2.1 cm