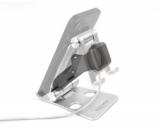

# **Description**

This 2 in 1 smartphone and smartwatch stand by Delock not only impresses with its design, where the smartphone is held on one side while the smartwatch can be attached to the other, but also with its stability and function. Thanks to the adjustable angle, the holder can be placed in any position and remains stable. The rubber pads attached to the bottom side and in the holder ensure that neither the devices nor the holder slips.

The holder has a cable guide on the back, which allows the charging cable to sit optimally. The smartwatch can simply be put on and charged.