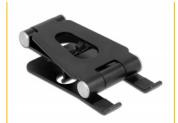

# **Description**

This 2 in 1 smartphone and smartwatch stand by Delock not only impresses with its design, where the smartphone is held on one side while the smartwatch can be attached to the other, but also with its stability and function. Thanks to the adjustable angle, the holder can be placed in any position and remains stable. The rubber pads attached to the bottom side and in the holder ensure that neither the devices nor the holder slips.

The holder has a cable guide on the back, which allows the charging cable to sit optimally. The smartwatch can simply be put on and charged.