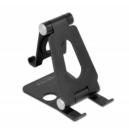

# **Description**

This 2 in 1 smartphone and smartwatch stand by Delock not only impresses with its design, where the smartphone is held on one side while the smartwatch can be attached to the other, but also with its stability and function. Thanks to the adjustable angle, the holder can be placed in any position and remains stable. The rubber pads attached to the bottom side and in the holder ensure that neither the devices nor the holder slips.

#### Space-saving

As the holder is completely collapsible, it fits perfectly in your pocket, backpack or suitcase and is ideal for travelling.