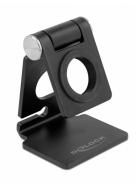

## Description

This smartwatch holder by Delock not only impresses with its design, but also with its stability and function. Thanks to the adjustable angle, the holder can be placed in any position and remains stable. The rubber pads attached to the underside and the holder ensure that neither the smartwatch nor the holder slips. In addition, the rubberised underside of the holder ensures that no scratches occur on the surface of the smartwatch.

#### Magnetic charging cable device

The holder has a cable guide on the back, which allows the charging cable to sit optimally. The smartwatch can simply be put on and charged.