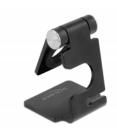

## Description

This smartwatch holder by Delock not only impresses with its design, but also with its stability and function. Thanks to the adjustable angle, the holder can be placed in any position and remains stable. The rubber pads attached to the underside and the holder ensure that neither the smartwatch nor the holder slips. In addition, the rubberised underside of the holder ensures that no scratches occur on the surface of the smartwatch.

## **Specification**

Material: aluminiumDimensions (LxWxH):

stand: ca.  $6.5 \times 6.5 \times 0.5$  cm holder: ca.  $4.6 \times 6.0 \times 1.0$  cm

Magnetic recess diameter: ca. 2.1 x 2.1 cm

Weight: ca. 126 gColour: black