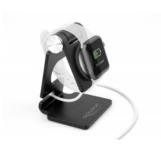

#### Magnetic charging cable device

The holder has a cable guide on the back, which allows the charging cable to sit optimally. The smartwatch can simply be put on and charged.

#### Note

Accessories for smartwatches from e.g. Apple - the series from 38 mm to 44 mm