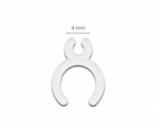

## **Description**

This telescopic stand by Delock, suitable for smartphones and tablets, not only impresses with its design, but also with its stability and function. Thanks to the **adjustable angle**, the smartphone or tablet can be placed in different positions and remains stable. The rubber coating on the bottom side and in the holder ensures that neither the device nor the stand slips. Included in the package is a plastic ring that serves as a **cable guide on the telescopic pole**. This allows an existing charging cable to be routed directly to the recess provided for this purpose.

• Ring opening for cable guide: ca. 4 mm

• Dimensions (LxWxH):

stand: ca. 10.0 x 10.0 x 1.2 cm

Usable storage surface: ca. 9 x 9 cm

holder: ca. 9.4 x 7.1 x 2.0 cm

• Weight: ca. 240 g

• Material: aluminium / plastic