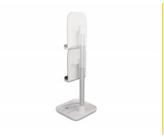

#### Ideal even for longer usage

Thanks to the recess in the holder, the smartphone or tablet can also be charged while it is upright. This makes the holder ideal for long Facetime or Skype video calls.

## **Description**

This telescopic stand by Delock, suitable for smartphones and tablets, not only impresses with its design, but also with its stability and function. Thanks to the **adjustable angle**, the smartphone or tablet can be placed in different positions and remains stable. The rubber coating on the bottom side and in the holder ensures that neither the device nor the stand slips. Included in the package is a plastic ring that serves as a **cable guide on the telescopic pole**. This allows an existing charging cable to be routed directly to the recess provided for this purpose.