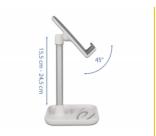

#### Adjustable height

The telescopic arm enables to set the **height as required**. Thus, the stand can be adjusted from ca. 15.5 cm up to 24.5 cm.

# Specification

- Suitable for smartphones and tablets from 3" to 12"
- Telescopic arm extendable from ca. 15.5 cm up to ca. 24.5 cm
- Angle of pitch: max. 45°

• Rubberized bottom side and holder surface