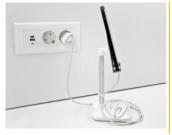

## **Description**

This telescopic stand by Delock, suitable for smartphones and tablets, not only impresses with its design, but also with its stability and function. Thanks to the **adjustable angle**, the smartphone or tablet can be placed in different positions and remains stable. The rubber coating on the bottom side and in the holder ensures that neither the device nor the stand slips. Included in the package is a plastic ring that serves as a **cable guide on the telescopic pole**. This allows an existing charging cable to be routed directly to the recess provided for this purpose.

#### Ideal even for longer usage

Thanks to the recess in the holder, the smartphone or tablet can also be charged while it is upright. This makes the holder ideal for long Facetime or Skype video calls.