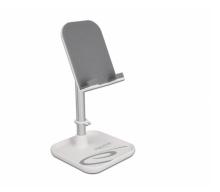

## **Description**

This telescopic stand by Delock, suitable for smartphones and tablets, not only impresses with its design, but also with its stability and function. Thanks to the **adjustable angle**, the smartphone or tablet can be placed in different positions and remains stable. The rubber coating on the bottom side and in the holder ensures that neither the device nor the stand slips. Included in the package is a plastic ring that serves as a **cable guide on the telescopic pole**. This allows an existing charging cable to be routed directly to the recess provided for this purpose.

#### Storage

An additional benefit results from the **storage surface**, which does not only provide a stable and non-slip grip, but also provides a storage for e.g. headphones, charging cable etc.

#### Adjustable height

The telescopic arm enables to set the **height as required**. Thus, the stand can be adjusted from ca. 15.5 cm up to 24.5 cm.

#### Ideal even for longer usage

Thanks to the recess in the holder, the smartphone or tablet can also be charged while it is upright. This makes the holder ideal for long Facetime or Skype video calls.