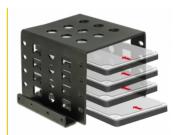

## **Description**

With this installation frame by Delock up to four 2.5" drives, such as SSD or HDD, can be mounted in a 3.5" drive bay of a PC.

Item no. 18271

EAN: 4043619182718 Country of origin: China Package: Retail Box

## **Specification**

- For installation into a 3.5" bay
- For 4 x 2.5" devices
- · Horizontal mounting holes
- · Material: metal
- · Colour: black
- Dimensions (LxWxH): ca. 101.6 x 87 x 65 mm

## **Package content**

- Installation frame
- 20 x screws M3