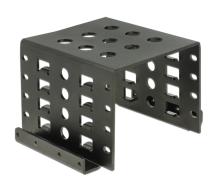

## **Description**

With this installation frame by Delock up to four 2.5" drives, such as SSD or HDD, can be mounted in a 3.5" drive bay of a PC.

Item no. 18271

EAN: 4043619182718 Country of origin: China Package: Retail Box

## **Specification**

- For installation into a 3.5" bay
- For 4 x 2.5" devices
- · Horizontal mounting holes
- · Material: metal
- · Colour: black
- Dimensions (LxWxH): ca. 101.6 x 87 x 65 mm

# **Physical characteristics**

| Material: | Aluminium |
|-----------|-----------|
| Length:   | 87 mm     |
| Width:    | 101.6 mm  |
| Height:   | 65 mm     |
| Colour:   | black     |