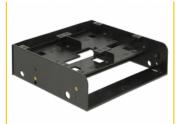

# Delock 5.25" Installation Frame for 1 x 3.5" + 2 x 2.5" or 6 x 2.5" hard drives

#### **Description**

This Delock installation frame is multifunctional useable in a 5.25" drive bay of a computer. It can support either a 3.5" hard drive and two 2.5" hard drives or up to six 2.5" hard drives.

### **Specification**

- For installation into 5.25" bay
- For 1. option:

1 x 3.5" HDD / SSD

2 x 2.5" HDD / SSD

2. option:

6 x 2.5" HDD / SSD

• Supports 2.5" hard drive height:

top side: