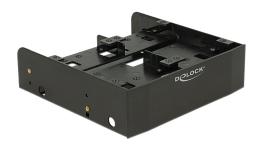

# Delock 5.25" Installation Frame for 1 x 3.5" + 2 x 2.5" or 6 x 2.5" hard drives

#### **Description**

This Delock installation frame is multifunctional useable in a 5.25" drive bay of a computer. It can support either a 3.5" hard drive and two 2.5" hard drives or up to six 2.5" hard drives.

### **Specification**

- For installation into 5.25" bay
- For 1. option:

1 x 3.5" HDD / SSD

2 x 2.5" HDD / SSD

2. option:

6 x 2.5" HDD / SSD

• Supports 2.5" hard drive height:

top side: