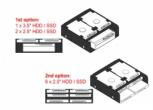

### **Specification**

- For installation into 5.25" bay
- For 1. option:

1 x 3.5" HDD / SSD

2 x 2.5" HDD / SSD

2. option:

6 x 2.5" HDD / SSD

• Supports 2.5" hard drive height:

top side:

2 x 7 mm up to 9.5 mm

bottom side:

4 x 7 mm up to 12.5 mm or 2 x 7 mm up to 15 mm + 2 x 7 mm up to 9.5 mm

· Material: plastic

· Colour: black