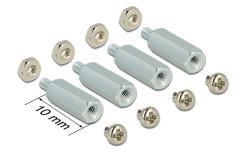

# Specification

- Raspberry Pi boards, converter and adapter can be mount on top of each other
- · Connect adapter and converter to the Raspberry board
- 4 x M2.5 standoff, length 10 mm
- 4 x M2.5 4 mm screw
- 4 x nut

### Package content

- 4 x screw
- 4 x nut
- 4 x standoff