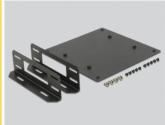

# Delock Installation frame for 2 x 2.5" HDD

## **Description**

Use this Delock installation frame in order to install up to two 2.5" hard drives individually in your PC.



Item no. 18213

EAN: 4043619182138 Country of origin: China Package: Retail Box

## **Special features**

· Individual mounting option

## **Specification**

- · Installation option:
  - 1) 2 x 2.5" HDD with 9.5 mm height
  - 2) 1 x 2.5" HDD with more than 9.5 mm height
- 4 holes with a distance of 10.5 cm each for fixing of the base plate
- · Black metal frame

### **System requirements**

• PC with a position to mount the installation frame

#### Package content



- Base plate
- 2 x side brackets
- 14 x screw

## **Images**