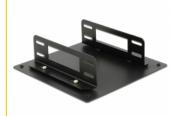

## **Specification**

- · Installation option:
  - 1) 2 x 2.5" HDD with 9.5 mm height
  - 2) 1 x 2.5" HDD with more than 9.5 mm height
- 4 holes with a distance of 10.5 cm each for fixing of the base plate
- · Black metal frame

#### Package content

- Base plate
- 2 x side brackets
- 14 x screw