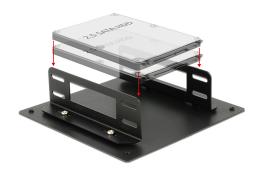

## **Description**

Use this Delock installation frame in order to install up to two 2.5" hard drives individually in your PC.

Item no. 18213

EAN: 4043619182138 Country of origin: China Package: Retail Box

## **Specification**

- · Installation option:
  - 1) 2 x 2.5" HDD with 9.5 mm height
  - 2) 1 x 2.5" HDD with more than 9.5 mm height
- 4 holes with a distance of 10.5 cm each for fixing of the base plate
- · Black metal frame

#### Package content

- Base plate
- 2 x side brackets
- 14 x screw