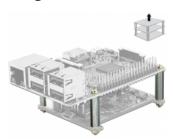

#### **Description**

Use this accessory set by Delock to connect different add-on modules e.g. adapter or converter to your Raspberry Pi board. Furthermore you can use this accessory to mount several Raspberry Pi boards on top of each other.