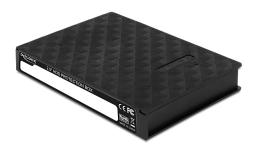

# **Delock 2.5" HDD protection box**

## **Description**

In this Delock box you can insert a 2.5" hard drive to protect it accordingly. There is an opening for the SATA 22 pin interface built in, so you can connect the hard drive with an optional cable to the computer. Besides there is one sticker included for labeling the box.

# **Specification**

- Suitable for 1 x 2.5" SATA HDD
- Opening for SATA 22 pin connector
- Stackable
- · Material: plastic
- · Colour: black