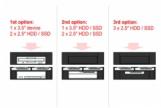

#### **Specification**

- For installation into 5.25" bay
- For 1. option:
  - 1 x 3.5" device
  - 2 x 2.5" HDD / SSD
  - 2. option:
  - 1 x 3.5" HDD / SSD
  - 2 x 2.5" HDD / SSD
  - 3. option:
  - 3 x 2.5" HDD / SSD
- For 2nd and 3rd option the cover must be removed from the frame and inserted in the front
- Supports 2.5" hard drive height:
  - 2 x 7 mm up to 9.5 mm
  - 1 x 7 mm up to 15 mm
- · Material: plastic
- Colour: black