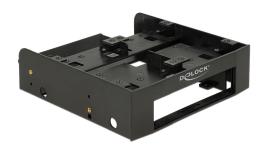

# Delock 5.25" Installation Frame for 1 x 3.5" + 2 x 2.5" hard drives

#### **Description**

This Delock installation frame is multifunctional useable in a 5.25" drive bay of a computer. It can supports a 3.5" device like a card reader on the bottom side, and additional two 2.5" hard drives above. Furthermore, instead of a 3.5" device another 3.5" hard drive can be installed. For that purpose the 3.5" cover must be removed from the frame and inserted at the front.