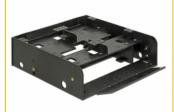

# Delock 5.25" Installation Frame for 1 x 3.5" + 2 x 2.5" hard drives

#### **Description**

This Delock installation frame is multifunctional useable in a 5.25" drive bay of a computer. It can supports a 3.5" device like a card reader on the bottom side, and additional two 2.5" hard drives above. Furthermore, instead of a 3.5" device another 3.5" hard drive can be installed. For that purpose the 3.5" cover must be removed from the frame and inserted at the front.