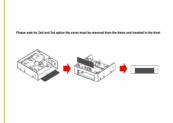

#### **Description**

This Delock installation frame is multifunctional useable in a 5.25" drive bay of a computer. It can supports a 3.5" device like a card reader on the bottom side, and additional two 2.5" hard drives above. Furthermore, instead of a 3.5" device another 3.5" hard drive can be installed. For that purpose the 3.5" cover must be removed from the frame and inserted at the front.

#### **Specification**

- For installation into 5.25" bay
- For 1. option:
  - 1 x 3.5" device
  - 2 x 2.5" HDD / SSD
  - 2. option:
  - 1 x 3.5" HDD / SSD
  - 2 x 2.5" HDD / SSD
  - 3. option:
  - 3 x 2.5" HDD / SSD
- For 2nd and 3rd option the cover must be removed from the frame and inserted in the front
- Supports 2.5" hard drive height:
  - 2 x 7 mm up to 9.5 mm
  - 1 x 7 mm up to 15 mm
- · Material: plastic
- Colour: black