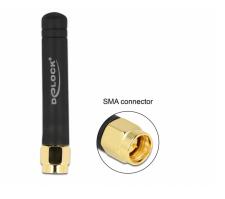

# Delock LPWAN 868 MHz Antenna SMA plug 1.6 dBi omnidirectional fixed black

## **Specification**

• Connector: 1 x SMA plug

• Frequency range: 860 - 870 MHz

• ZigBee 868 MHz, Z-Wave 868 MHz, LoRa 868 MHz

Antenna gain: 1.6 dBiImpedance: 50 OhmEfficiency: 43.97 %

• VSWR: 1.26

· Polarisation: vertical

#### **Interface**

connector: 1 x SMA plug