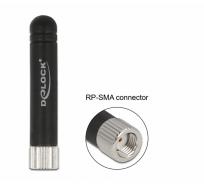

# Delock WLAN 802.11 b/g/n Antenna RP-SMA plug 1.7 -3.7 dBi omnidirectional fixed with flexible material black

#### **Specification**

- Connector: 1 x RP-SMA plug
- Bluetooth, WLAN 2.4 GHz, ZigBee 2.4 GHz, ISM
- Frequency range: 2.4 2.5 GHz
- Antenna gain: 1.7 3.7 dBi
- Impedance: 50 Ohm
- VSWR: 1.57
- Polarisation: linear, vertical
- Operating temperature: -40 °C ~ 85 °C
- Housing material: ABS
- Colour: black
- Antenna length: ca. 4.73 cm