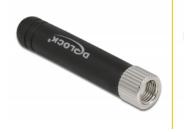

#### **Specification**

- Connector: 1 x RP-SMA plug
- Bluetooth, WLAN 2.4 GHz, ZigBee 2.4 GHz, ISM
- Frequency range: 2.4 2.5 GHz
- Antenna gain: 1.7 3.7 dBi
- Impedance: 50 Ohm
- VSWR: 1.57
- Polarisation: linear, vertical
- Operating temperature: -40 °C ~ 85 °C
- Housing material: ABS
- Colour: black
- Antenna length: ca. 4.73 cm