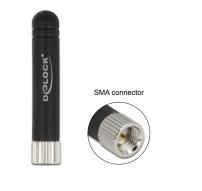

# Delock LPWAN 868 MHz Antenna SMA plug 1.6 dBi omnidirectional fixed black

# **Specification**

- Connector: 1 x SMA plug
- Frequency range: 860 870 MHz
- ZigBee 868 MHz, Z-Wave 868 MHz, LoRa 868 MHz
- Antenna gain: 1.6 dBi
- Impedance: 50 Ohm
- Efficiency: 43.97 %
- VSWR: 1.26
- Polarisation: vertical
- Operating temperature: -40 °C ~ 85 °C
- Housing material: ABS
- Colour: black
- Antenna length: ca. 4.73 cm