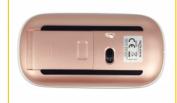

#### Description

This wireless mouse by Delock is connected to the computer via the compact USB receiver. During transport it can be placed inside the battery compartment at the bottom of the mouse. The 2.4 GHz wireless technology provides a maximum operating range of up to 20 meters. Its flat design makes the mouse a perfect companion during travel.

## **Package content**

- Mouse
- USB receiver
- 2 x AAA battery
- User manual