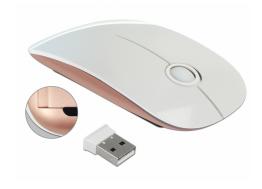

# Delock Optical 3-button mouse 2.4 GHz wireless white / rose gold

#### Description

This wireless mouse by Delock is connected to the computer via the compact USB receiver. During transport it can be placed inside the battery compartment at the bottom of the mouse. The 2.4 GHz wireless technology provides a maximum operating range of up to 20 meters. Its flat design makes the mouse a perfect companion during travel.

Mouse: ca. 114 x 57 x 22 mm USB receiver: ca. 18 x 15 x 7 mm

• Weight:

Mouse (incl. battery): ca. 74 g

USB receiver: ca. 2 g

• Colour: glossy white / pink metallic