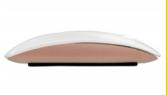

# Delock Optical 3-button mouse 2.4 GHz wireless white / rose gold

Mouse: ca. 114 x 57 x 22 mm USB receiver: ca. 18 x 15 x 7 mm

• Weight:

Mouse (incl. battery): ca. 74 g

USB receiver: ca. 2 g

• Colour: glossy white / pink metallic