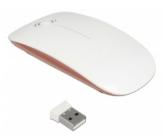

# Delock Optical 3-button mouse 2.4 GHz wireless white / rose gold

#### Description

This wireless mouse by Delock is connected to the computer via the compact USB receiver. During transport it can be placed inside the battery compartment at the bottom of the mouse. The 2.4 GHz wireless technology provides a maximum operating range of up to 20 meters. Its flat design makes the mouse a perfect companion during travel.

Mouse: ca. 114 x 57 x 22 mm USB receiver: ca. 18 x 15 x 7 mm

• Weight:

Mouse (incl. battery): ca. 74 g

USB receiver: ca. 2 g

• Colour: glossy white / pink metallic