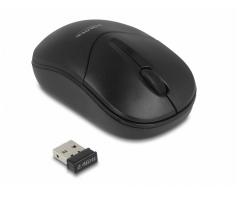

#### **Description**

This wireless mouse by Delock is connected to the computer via the compact USB receiver. During transport it can be placed inside a compartment at the bottom of the mouse. The 2.4 GHz wireless technology provides a maximum operating range of up to 10 meters. The small size makes the mouse a perfect companion during travel.

## **Specification**

- Connector: 1 x USB 2.0 Type-A male
- Compact nano USB receiver
- For right and left handers
- · Compact design, ideal during travel
- 3 power saving modes
- 2 standard buttons, 1 scroll wheel
- Sensitivity: 1000 dpi
- Bandwidth: 2.4 GHz, operating range up to 10 m
- Operating temperature: -5 °C ~ 40 °C
- Operating humidity: 20 ~ 90 %
- Current consumption: max. 12 mA
- Plug & Play
- Battery: 1 x AA (included in the package content)
- Dimensions (LxWxH):