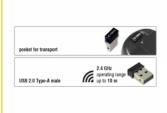

#### **Description**

This wireless mouse by Delock is connected to the computer via the compact USB receiver. During transport it can be placed inside a compartment at the bottom of the mouse. The 2.4 GHz wireless technology provides a maximum operating range of up to 10 meters. The small size makes the mouse a perfect companion during travel.

## **Specification**

- Connector: 1 x USB 2.0 Type-A male
- Compact nano USB receiver
- For right and left handers
- · Compact design, ideal during travel
- 3 power saving modes
- 2 standard buttons, 1 scroll wheel
- Sensitivity: 1000 dpi
- Bandwidth: 2.4 GHz, operating range up to 10 m
- Operating temperature: -5 °C ~ 40 °C
- Operating humidity: 20 ~ 90 %
- Current consumption: max. 12 mA
- Plug & Play
- Battery: 1 x AA (included in the package content)
- Dimensions (LxWxH):