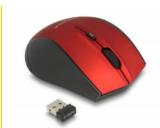

# **Delock Ergonomic optical 5-button mouse 2.4 GHz** wireless

### **Description**

This wireless mouse by Delock is connected to the computer via the compact USB receiver. During transport it can be placed inside a compartment at the bottom of the mouse. The 2.4 GHz wireless technology provides a maximum operating range of up to 10 meters. There are three adjustable DPI levels to adapt the sensitivity of the mouse.

Mouse ca. 105.2 x 72.9 x 35.8 mm

USB receiver ca. 19.0 x 14.5 x 6.5 mm

· Weight:

Mouse (incl. battery) ca. 75 g

USB receiver ca. 2 g

· Colour: black / red