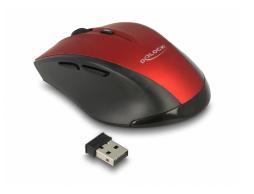

# **Delock Ergonomic optical 5-button mouse 2.4 GHz** wireless

### **Description**

This wireless mouse by Delock is connected to the computer via the compact USB receiver. During transport it can be placed inside a compartment at the bottom of the mouse. The 2.4 GHz wireless technology provides a maximum operating range of up to 10 meters. There are three adjustable DPI levels to adapt the sensitivity of the mouse.

## **Specification**

- Connector: 1 x USB 2.0 Type-A male
- Compact nano USB receiver
- · For right handers
- 3 power saving modes
- 4 standard buttons, 1 scroll wheel and 1 DPI button
- Sensitivity: 1000 / 1200 / 1600 dpi
- Bandwith: 2.4 GHz, operating range up to 10 m
- Operating temperature: -5 °C ~ 40 °C
- Operating humidity: 20 ~ 90 %
- Current consumption: max. 12 mA
- Plug & Play
- Battery: 1 x AA (included in the package content)
- Dimensions (LxWxH):

Mouse ca. 105.2 x 72.9 x 35.8 mm

USB receiver ca. 19.0 x 14.5 x 6.5 mm

· Weight:

Mouse (incl. battery) ca. 75 g

USB receiver ca. 2 g

· Colour: black / red