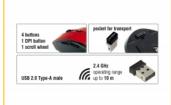

### **Description**

This wireless mouse by Delock is connected to the computer via the compact USB receiver. During transport it can be placed inside a compartment at the bottom of the mouse. The 2.4 GHz wireless technology provides a maximum operating range of up to 10 meters. There are three adjustable DPI levels to adapt the sensitivity of the mouse.

## **Specification**

- Connector: 1 x USB 2.0 Type-A male
- Compact nano USB receiver
- · For right handers
- 3 power saving modes
- 4 standard buttons, 1 scroll wheel and 1 DPI button
- Sensitivity: 1000 / 1200 / 1600 dpi
- Bandwith: 2.4 GHz, operating range up to 10 m
- Operating temperature: -5 °C ~ 40 °C
- Operating humidity: 20 ~ 90 %
- Current consumption: max. 12 mA
- Plug & Play
- Battery: 1 x AA (included in the package content)
- Dimensions (LxWxH):

## **Technical characteristics**

| Bandwidth:             | 2,4 GHz                |
|------------------------|------------------------|
| Operating temperature: | -5 °C ~ 40 °C          |
| Humidity:              | 20 ~ 90 %              |
| Battery type:          | 1 x AA                 |
| Operating range:       | ca. 10 m               |
| Current consumption:   | 12 mA                  |
| Sensibility:           | 1000 / 1200 / 1600 dpi |
| Power saving modes:    | 3                      |

# **Physical characteristics**

| Weight:  | 75 g                                                |
|----------|-----------------------------------------------------|
| Length:  | 105,2 mm                                            |
| Width:   | 72,9                                                |
| Height:  | 35,8                                                |
| Colour:  | black / red                                         |
| Buttons: | 4 standard buttons, 1 scroll wheel and 1 DPI button |