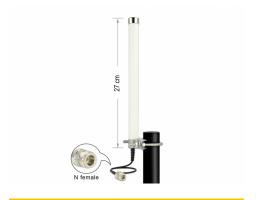

# Delock LTE / GSM / UMTS Antenna N jack 2 - 6,5 dBi 27 cm omnidirectional fixed pole mount white outdoor

### **Specification**

- · Connector: N jack
- Frequency range:

698 - 960 MHz

1710 - 2700 MHz

- ZigBee, Bluetooth, WLAN 2.4 GHz, DECT, Z-Wave, LoRa 868 MHz / 915 MHz
- Antenna gain: 2.0 6.5 dBi
- Impedance: 50 Ohm
- Transmitting power: max. 100 W
- VSWR: 2.0
- Operating temperature: -40 °C ~ 70 °C
- · Cable category: coaxial
- Cable type: RG-174
- Cable length: ca. 30 cm
- Cable diameter: ca. 2.7 mm
- · Cable colour: black
- Cable loss: ca. 1.5 dB @ 1.5 GHz per meter
- Body: GFK, UV protected
- Length: ca. 27.0 cm

#### Interface

| connector: 1 x N female |  |
|-------------------------|--|
|-------------------------|--|