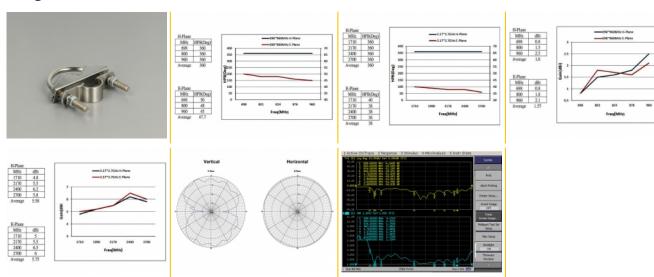

### **Specification**

- · Connector: N jack
- Frequency range:

698 - 960 MHz

1710 - 2700 MHz

- ZigBee, Bluetooth, WLAN 2.4 GHz, DECT, Z-Wave, LoRa 868 MHz / 915 MHz
- Antenna gain: 2.0 6.5 dBi
- Impedance: 50 Ohm
- Transmitting power: max. 100 W
- VSWR: 2.0
- Operating temperature: -40 °C ~ 70 °C
- · Cable category: coaxial
- Cable type: RG-174
- Cable length: ca. 30 cm
- Cable diameter: ca. 2.7 mm
- · Cable colour: black
- Cable loss: ca. 1.5 dB @ 1.5 GHz per meter
- Body: GFK, UV protected
- Length: ca. 27.0 cm

#### **Technical characteristics**

| Frequency range:       | 1710 - 2700 MHz<br>698 MHz - 960 MHz |
|------------------------|--------------------------------------|
| Antenna gain:          | 2 - 6.5 dBi                          |
| Beam width horizontal: | 360°                                 |
| Beam width vertical:   | 60°                                  |
| Impedance:             | 50 Ω                                 |
| Operating temperature: | -40 °C ~ 70 °C                       |
| Polarisation:          | vertical                             |
| Power handling:        | max. 100 W                           |
| VSWR:                  | 2.0                                  |