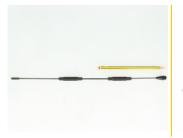

# Delock TETRA Antenna 410 - 450 MHz M6 Inner thread 5 dBi 40.3 cm omnidirectional fixed screw mounting outdoor black

Antenna type: rod antenna

· Mounting type: screw mounting

• Operating temperature: -30 °C ~ 70 °C

• Antenna length: ca. 40.3 cm

# **Physical characteristics**

| Antenna type: | Rod antenna |
|---------------|-------------|
| Length:       | 40.3 cm     |
| Colour:       | black       |
| Thread type:  | M6          |