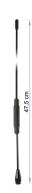

Antenna type: rod antenna

· Mounting type: screw mounting

• Operating temperature: -30 °C ~ 70 °C

• Antenna length: ca. 47.8 cm

# **Physical characteristics**

| Antenna type: | Rod antenna |
|---------------|-------------|
| Length:       | 47.8 cm     |
| Colour:       | black       |
| Thread type:  | M6          |