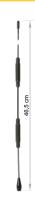

• Antenna type: rod antenna

• Mounting type: screw mounting

Operating temperature: -30 °C ~ 70 °C

• Antenna length: ca. 46,5 cm

## **Physical characteristics**

| Antenna type: | Rod antenna |
|---------------|-------------|
| Length:       | 46.5 cm     |
| Colour:       | black       |
| Thread type:  | M6          |