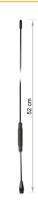

Antenna type: rod antenna

· Mounting type: screw mounting

• Operating temperature: -30 °C ~ 70 °C

• Antenna length: ca. 51.8 cm

# **Physical characteristics**

| Antenna type: | Rod antenna |
|---------------|-------------|
| Length:       | 52.2 cm     |
| Colour:       | black       |
| Thread type:  | M6          |