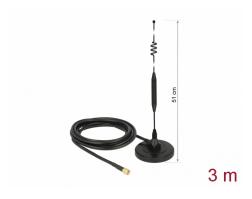

# Delock LTE Antenna SMA plug 6 dBi fixed omnidirectional with magnetic base and connection cable RG-58 3 m outdoor black

• VSWR: 2.0

• Transmission power: 50 W

• Operating temperature: -30 °C ~ 70 °C

Colour: blackCable: coaxialCable type: RG-58Cable colour: black

- Cable attenuation: 0.6 dB @ 1 GHz per meter
- Cable diameter: ca. 4.95 mm
- Cable length incl. connector: ca. 3 m
- Antenna length including magnetic base: ca. 51.0 cm
- Diameter magnetic base: ca. 80.0 mm

# **Physical characteristics**

| Antenna type:                       | Rod antenna |
|-------------------------------------|-------------|
| Antenna length incl. magnetic base: | 510 mm      |
| Diameter magnetical base:           | 80 mm       |
| Thread length:                      | 5.6 mm      |
| Cable category:                     | coaxial     |
| Cable type:                         | RG-58       |
| Cable colour:                       | black       |
| Cable length incl. connector:       | 3 m         |
| Colour:                             | black       |