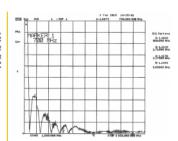

### **Specification**

Connector: 1 x SMA plug

Frequency range:
800 - 960 MHz
1710 - 2700 MHz

 GSM, LTE, UMTS, Bluetooth, WLAN 2.4 GHz, ZigBee, DECT, Z-Wave, LoRa 868 MHz / 915 MHz

Antenna gain: 6 dBiImpedance: 50 OhmPolarisation: vertical

# **Technical characteristics**

| Frequency range:       | 1710 - 2700 MHz<br>800 - 960 MHz |
|------------------------|----------------------------------|
| Antenna gain:          | 6 dBi                            |
| Impedance:             | 50 Ω                             |
| Operating temperature: | -30 °C ~ 70 °C                   |
| Polarisation:          | vertical                         |
| Power handling:        | 50 W                             |
| VSWR:                  | 2.0                              |