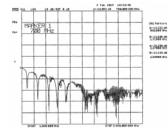

### **Specification**

Connector: 1 x SMA plug

Frequency range:
800 - 960 MHz
1710 - 2700 MHz

 GSM, LTE, UMTS, Bluetooth, WLAN 2.4 GHz, ZigBee, DECT, Z-Wave, LoRa 868 MHz / 915 MHz

Antenna gain: 6 dBiImpedance: 50 OhmPolarisation: vertical

# **Technical characteristics**

| Frequency range:       | 1710 - 2700 MHz<br>800 - 960 MHz |
|------------------------|----------------------------------|
| Antenna gain:          | 6 dBi                            |
| Impedance:             | 50 Ω                             |
| Operating temperature: | -30 °C ~ 70 °C                   |
| Polarisation:          | vertical                         |
| Power handling:        | 50 W                             |
| VSWR:                  | 2.0                              |