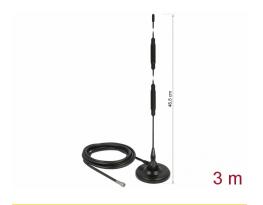

· Colour: black

• Cable: coaxial

Cable type: RG-58Cable colour: black

• Cable attenuation: 0.6 dB @ 1 GHz per meter

• Cable diameter: ca. 4.95 mm

• Cable length incl. connector: ca. 3 m

• Antenna length including magnetic base: ca. 46.5 cm

• Diameter magnetic base: ca. 80.0 mm

# **Physical characteristics**

| Antenna type:                       | Rod antenna |
|-------------------------------------|-------------|
| Antenna length incl. magnetic base: | 465 mm      |
| Diameter magnetical base:           | 80 mm       |
| Thread length:                      | 5.6 mm      |
| Cable category:                     | coaxial     |
| Cable type:                         | RG-58       |
| Cable colour:                       | black       |
| Cable length incl. connector:       | 3 m         |
| Colour:                             | black       |