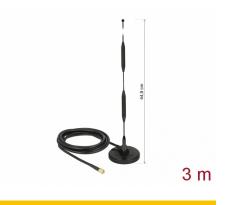

# Delock LTE Antenna SMA plug 5 dBi 44.9 cm fixed omnidirectional with magnetic base and connection cable RG-58 3 m outdoor black

#### **DATASHEET**

- Cable attenuation: 0.6 dB @ 1 GHz per meter
- Cable diameter: ca. 4.95 mm
- Cable length incl. connector: ca. 3 m
- Antenna length including magnetic base: ca. 44.9 cm
- Diameter magnetic base: ca. 86.0 mm

# **Physical characteristics**

| Antenna type:                       | Rod antenna |
|-------------------------------------|-------------|
| Antenna length incl. magnetic base: | 449 mm      |
| Diameter magnetical base:           | 86 mm       |
| Thread length:                      | 5.6 mm      |
| Cable category:                     | coaxial     |
| Cable type:                         | RG-58       |
| Cable colour:                       | black       |
| Cable length incl. connector:       | 3 m         |
| Colour:                             | black       |