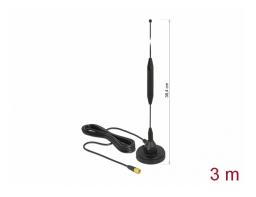

# Delock GSM Antenna SMA plug 3.5 dBi fixed omnidirectional with magnetic base and connection cable RG-174 3 m outdoor black

• VSWR: 2.0

• Transmission power: 10 W

• Operating temperature: -30 °C ~ 70 °C

Protection class: IP65

· Colour: black

• Antenna length including magnetic base: ca. 384.3 mm

Cable type: coaxialCable type: RG-174

• Cable colour: black

• Cable attenuation: 1.5 dB @ 1.5 GHz per meter

• Cable diameter: ca. 2.7 mm

Cable length incl. connector: ca. 3 m
Diameter magnetic base: ca. 50.0 mm

# **Physical characteristics**

| Antenna type:                       | omnidirectional Rod antenna |
|-------------------------------------|-----------------------------|
| Antenna length incl. magnetic base: | 384 mm                      |
| Diameter magnetical base:           | 50 mm                       |
| Thread length:                      | 8 mm                        |
| Cable type:                         | RG-174                      |
| Cable length incl. connector:       | 3 m                         |
| Diameter connector:                 | 8.5 mm                      |
| Colour:                             | black                       |