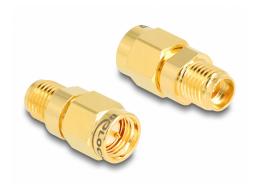

# **Delock Adapter SMA male to SMA female C6801**

### **Specification**

- Connectors:
  - 1 x SMA plug
  - 1 x SMA jack
- · Housing material: brass C6801 gold plated
- Length: ca. 18.1 mm
- Diameter: HEX 8 mm, max. 9 mm
- Impedance: 50 Ohm