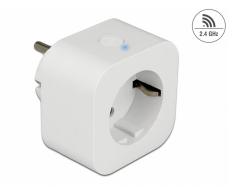

#### Description

This power socket switch by Delock can be controlled via button or WLAN. With the installed Tasmota firmware, the switch can be easily integrated into existing systems for home automation, IoT or M2M. With the help of the web interface, the power socket can be controlled without having to rely on the cloud or an app.

## Specification

- Connectors:
  - 1 x plug CEE 7/4
  - 1 x socket CEE 7/3
- Switch button with 2-colour LED indicator
- Web interface
- Programmable timer control
- Supports MQ Telemetry Transport (MQTT), Domoticz, Home Assistant
- Supports Alexa
- Chipset: ESP8285
- Compatible with IEEE 802.11b/g/n
- Frequency range: 2.4 GHz
- Transmission power (EIRP): 100 mW
- Suitable for indoor use
- Power consumption: max. 1.5 W
- Rated current: 10 A / 250 V~
- Rated power: 2500 W
- Dimensions (LxWxH): ca. 60 x 60 x 36 mm