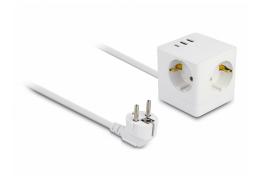

# Delock Extension Socket Cube 3-way with childproof lock and USB charger, 1.5 m cable, white

## **Description**

The extension socket cube by Delock with USB charging function is suitable for convenient connection of various devices. A wall bracket is integrated, so that the socket can also be mounted on the wall or under the desk.

#### Make 3 out of 1

Whether in the kitchen, living area or office. There is a lack of free sockets. This multiple socket makes three out of one free grounded socket. The cube shape also provides a space-saving solution.

## **USB** charger included

The charger has been integrated so that the additional slots don't have to be occupied by chargers. In addition to the sockets, one USB Type-C<sup>TM</sup> and two USB Type-A charging ports are provided.