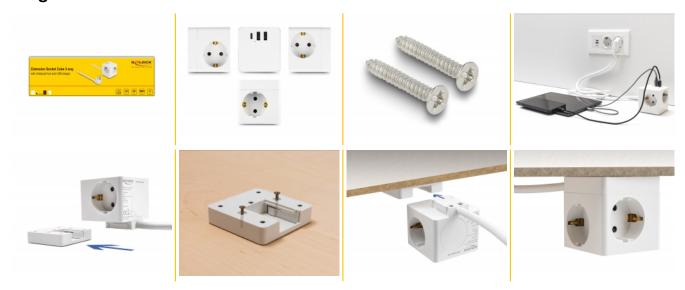

f origin: China Package: Retail Box

#### **Specification**

· Connectors:

Input:

1 x plug CEE 7/7

Output:

3 x socket CEE 7/3

2 x USB Type-A female

1 x USB Type-C™ female

- Rated current: 16.0 A / 250 V~
- Rated power: 3680.0 W
- Wallmount option
- LEDs for status monitoring
- USB Charger:

Input: AC 250 V / 50 Hz / 0.5 A Output: max. 3.4 A combined Output power: max. 17.0 W total USB-A: 5.0 V / 2.4 A per port USB-CTM: 5.0 V / 3.0 A

Over current protection, over heating protection, short circuit protection

- Average active efficiency 87.64 %
- Efficiency at low load (10 %) 82.52 %
- No-load power consumption 0.088 W



- Colour: white
- Cable length: ca. 1.5 m
- Dimensions (LxWxH): ca. 62 x 62 x 65 mm

## **Package content**

- Socket cube
- 2 screws
- User manual

## **Images**





#### General

Protection: Input overvoltage protection Short circuit protection Overheating protection

### Interface

1 x USB Type-CTM female connector:

2 x USB Type-A female

## **Physical characteristics**

| Cable length: | 1.5 m |
|---------------|-------|
| Length:       | 66 mm |
| Width:        | 66 mm |
| Height:       | 87 mm |
| Colour:       | white |