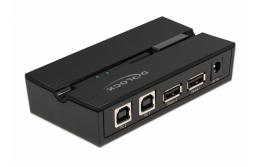

## **Specification**

• Connectors:

Input:

2 x USB 2.0 Type-B female

1 x DC 5.5 x 2.1 mm female

Output:

2 x USB 2.0 Type-A female

- 1 x button with LED indicator for PC 1 or PC 2
- Data transfer rate up to:

Hi-Speed 480 Mbps,

Full-Speed 12 Mbps,

Low-Speed 1.5 Mbps

- Downwards compatible to USB 1.1
- Plug & Play
- OS independent, no driver installation necessary
- Plastic housing
- · Wall mounting integrated in the housing
- Magnetic bottom
- · Colour: black

• Dimensions (LxWxH): ca. 106 x 56 x 25 mm