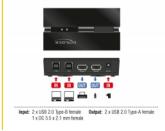

## **Specification**

• Connectors:

Input:

2 x USB 2.0 Type-B female

1 x DC 5.5 x 2.1 mm female

Output:

2 x USB 2.0 Type-A female

- 1 x button with LED indicator for PC 1 or PC 2
- Data transfer rate up to:

### Interface

| Output: | 2 x USB 2.0 Type-A female                               |
|---------|---------------------------------------------------------|
| Input:  | 1 x DC 5.5 x 2.1 mm female<br>2 x USB 2.0 Type-B female |