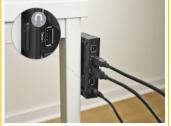

#### Secure mounting

A built-in magnet allows the switch to be attached to suitable metal surfaces; alternatively, the case has an option for wall mounting with screws.