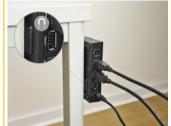

#### Secure mounting

A built-in magnet allows the switch to be attached to suitable metal surfaces; alternatively, the case has an option for wall mounting with screws.