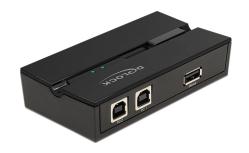

### **Specification**

· Connectors:

Input:

2 x USB 2.0 Type-B female

Output:

1 x USB 2.0 Type-A female

- 1 x button with LED indicator for PC 1 or PC 2
- USB Bus powered (no additional power supply required)
- Data transfer rate up to:

### Interface

| Output: | 1 x USB 2.0 Type-A female |
|---------|---------------------------|
| Input:  | 2 x USB 2.0 Type-B female |