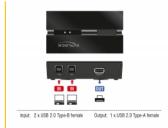

### **Specification**

· Connectors:

Input:

2 x USB 2.0 Type-B female

Output:

1 x USB 2.0 Type-A female

- 1 x button with LED indicator for PC 1 or PC 2
- USB Bus powered (no additional power supply required)
- Data transfer rate up to:

### Interface

| Output: | 1 x USB 2.0 Type-A female |
|---------|---------------------------|
| Input:  | 2 x USB 2.0 Type-B female |