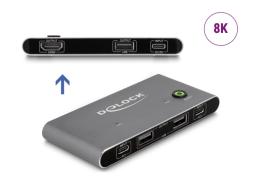

## **Specification**

• Connectors:

Input:

2 x USB Type-CTM (DP Alt Mode) female

1 x USB Type-CTM female (5 V power supply)

Output:

1 x HDMI-A female

3 x USB 2.0 Type-A female

- Switch button
- · LED indicator for source
- Resolution:

7680 x 4320 @ 60 Hz

3840 x 2160 @ 144 Hz

(depending on the system and the connected hardware)

- Metal housing
- · Colour: anthracite
- Dimensions (LxWxH): ca. 115 x 54 x 12 mm
- OS independent, no driver installation necessary

## Interface

| Output: | 3 x USB 2.0 Type-A female<br>1 x HDMI-A female                                         |
|---------|----------------------------------------------------------------------------------------|
| Input:  | 1 x USB Type-C <sup>TM</sup> female (power supply) 2 x USB Type-C <sup>TM</sup> female |