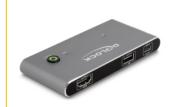

## **Specification**

• Connectors:

Input:

2 x USB Type-CTM (DP Alt Mode) female

1 x USB Type-CTM female (5 V power supply)

Output:

1 x HDMI-A female

3 x USB 2.0 Type-A female

- Switch button
- · LED indicator for source
- Resolution:

7680 x 4320 @ 60 Hz

3840 x 2160 @ 144 Hz

(depending on the system and the connected hardware)

- Metal housing
- · Colour: anthracite
- Dimensions (LxWxH): ca. 115 x 54 x 12 mm
- OS independent, no driver installation necessary

## Interface

| Output: | 3 x USB 2.0 Type-A female<br>1 x HDMI-A female                                         |
|---------|----------------------------------------------------------------------------------------|
| Input:  | 1 x USB Type-C <sup>TM</sup> female (power supply) 2 x USB Type-C <sup>TM</sup> female |