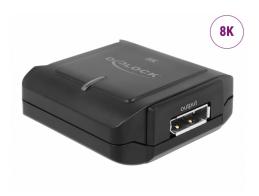

# Delock DisplayPort 1.4 Repeater 8K 30 Hz

#### **Description**

This DisplayPort repeater by Delock can be used for signal enhancement of a DisplayPort connection up to 12 m. An up to 2 m long cable can be connected from a PC or laptop to the input port of the repeater, and on the other side an up to 10 m long cable to the output port of the repeater, which is then connected to a display or TV.

### **Specification**

Connectors:

Input:

1 x DisplayPort 20 pin female

1 x DC 5 V power connector

Output:

- 1 x DisplayPort 20 pin female
- DisplayPort 1.4 specification
- Downwards compatible to DisplayPort 1.3, 1.2 and 1.1
- Supports HBR3 (8.1 Gbps) data rate
- · Transmission of audio and video signals
- Data transfer rate up to 32.4 Gb/s
- Resolution up to:

7680 x 4320 @ 30 Hz

(depending on the system and the connected hardware)

• Resolution and maximum cable length:

7680 x 4320 @ 30 Hz / 2 m in, 10 m out

- Daisy Chain (cascadable)
- · Colour: black
- Dimensions (LxWxH): ca. 55 x 54 x 20 mm