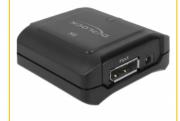

# Delock DisplayPort 1.4 Repeater 8K 30 Hz

#### **Description**

This DisplayPort repeater by Delock can be used for signal enhancement of a DisplayPort connection up to 12 m. An up to 2 m long cable can be connected from a PC or laptop to the input port of the repeater, and on the other side an up to 10 m long cable to the output port of the repeater, which is then connected to a display or TV.

### **Specification**

Connectors:

Input:

1 x DisplayPort 20 pin female

1 x DC 5 V power connector

Output:

- 1 x DisplayPort 20 pin female
- DisplayPort 1.4 specification
- Downwards compatible to DisplayPort 1.3, 1.2 and 1.1
- Supports HBR3 (8.1 Gbps) data rate
- · Transmission of audio and video signals
- Data transfer rate up to 32.4 Gb/s
- Resolution up to:

7680 x 4320 @ 30 Hz

(depending on the system and the connected hardware)

• Resolution and maximum cable length:

7680 x 4320 @ 30 Hz / 2 m in, 10 m out

- Daisy Chain (cascadable)
- · Colour: black
- Dimensions (LxWxH): ca. 55 x 54 x 20 mm