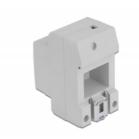

### **Specification**

- Connectors:
  - 1 x socket CEE 7/3
  - 3 x screw terminal for PE, N, L
- · Robust plastic housing
- Rated current: 16 A / 250 V~
- Rated power: 4000 W
- Suitable for 35 mm DIN rail
- Dimensions (LxWxH): ca. 77 x 64 x 45 mm
- · Colour: light grey

## Interface

| Connector 1: | 1 x 3 pin terminal block screw terminal |
|--------------|-----------------------------------------|
| Connector 2: | 1 x Steckdose CEE 7/3                   |