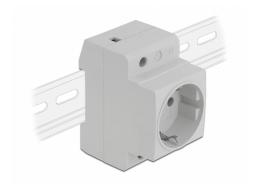

#### Description

This power socket according to DIN VDE 0620 by Delock is designed for mounting on a 35 mm DIN rail. The socket can be used to add a CEE 7/3 power connection in a switch cabinet or similar. The bracket on the rear allows easy mounting on a 35 mm mounting rail.

### **Specification**

- Connectors:
  - 1 x socket CEE 7/3
  - 3 x screw terminal for PE, N, L
- · Robust plastic housing
- Rated current: 16 A / 250 V~
- Rated power: 4000 W
- Suitable for 35 mm DIN rail
- Dimensions (LxWxH): ca. 77 x 64 x 45 mm
- · Colour: light grey