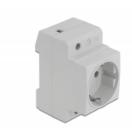

#### Description

This power socket according to DIN VDE 0620 by Delock is designed for mounting on a 35 mm DIN rail. The socket can be used to add a CEE 7/3 power connection in a switch cabinet or similar. The bracket on the rear allows easy mounting on a 35 mm mounting rail.

### **Specification**

- Connectors:
  - 1 x socket CEE 7/3
  - 3 x screw terminal for PE, N, L
- · Robust plastic housing
- Rated current: 16 A / 250 V~
- Rated power: 4000 W
- Suitable for 35 mm DIN rail
- Dimensions (LxWxH): ca. 77 x 64 x 45 mm
- · Colour: light grey