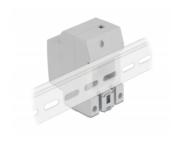

#### Description

This power socket according to DIN VDE 0620 by Delock is designed for mounting on a 35 mm DIN rail. The socket can be used to add a CEE 7/3 power connection in a switch cabinet or similar. The bracket on the rear allows easy mounting on a 35 mm mounting rail.

### **Specification**

- Connectors:
  - 1 x socket CEE 7/3
  - 3 x screw terminal for PE, N, L
- · Robust plastic housing
- Rated current: 16 A / 250 V~
- Rated power: 4000 W
- Suitable for 35 mm DIN rail
- Dimensions (LxWxH): ca. 77 x 64 x 45 mm
- · Colour: light grey