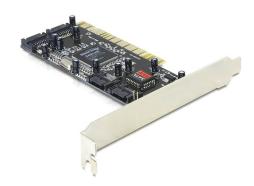

### **Description**

The PCI card by Delock expands a PC by four internal SATA ports. Different devices such as SSDs, hard drives etc. can be connected to the card.

# **Specification**

- Connectors:
  - internal:
  - 4 x SATA 1.5 Gb/s 7 pin plug
  - 1 x 32-Bit PCI standard 2.2
- Data transfer rate up to 1.5 Mbps
- SATA specification revision 1.0
- RAID 0, 1
- Supports HDD / SSD up to 2 TB