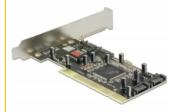

### **Description**

The PCI card by Delock expands a PC by four internal SATA ports. Different devices such as SSDs, hard drives etc. can be connected to the card.

# **Specification**

- Connectors:
  - internal:
  - 4 x SATA 1.5 Gb/s 7 pin plug
  - 1 x 32-Bit PCI standard 2.2
- Data transfer rate up to 1.5 Mbps
- SATA specification revision 1.0
- RAID 0, 1
- Supports HDD / SSD up to 2 TB