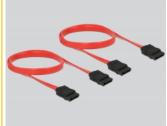

# Delock PCI Card > 4 x internal SATA with RAID

### **Description**

The PCI card by Delock expands a PC by four internal SATA ports. Different devices such as SSDs, hard drives etc. can be connected to the card.



#### Item no. 70154

EAN: 4043619701544 Country of origin: China Package: Retail Box

# **Specification**

- Connectors:
  - internal:
  - 4 x SATA 1.5 Gb/s 7 pin plug
  - 1 x 32-Bit PCI standard 2.2
- Data transfer rate up to 1.5 Mbps
- SATA specification revision 1.0
- RAID 0, 1
- Supports HDD / SSD up to 2 TB

## System requirements

- Linux Kernel 2.6
- Windows Server 2003
- Windows 2000/XP/XP-64/Vista/Vista-64
- PC with one free PCI slot

### Package content



- PCI card
- 2 x SATA data cable
- Driver CD
- User manual

## **Images**