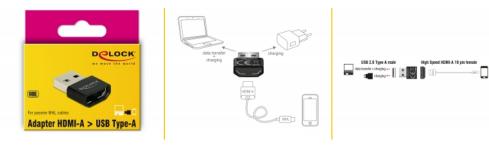

#### Description

This adapter by Delock can be used to convert a passive MHL cable into a USB cable. Thus the existing MHL cable could be used as USB data and charging cable. Hence you only need one cable.

#### Note

Not suitable for the connection of a standard HDMI cable.

### System requirements

• Passive MHL cable with HDMI-A male