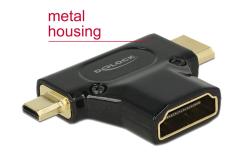

# Delock Adapter High Speed HDMI with Ethernet – HDMI-A female > HDMI Mini-C male + Micro-D male black

## **Specification**

- Connector:
  - High Speed HDMI-A 19 pin female >
  - High Speed HDMI Mini-C 19 Pin male
  - High Speed HDMI Micro-D 19 Pin male
- High Speed HDMI with Ethernet (HEC) specification
- Gold-plated connector
- Resolution up to 1920 x1080 @ 60 Hz (depending on the monitor and your system)
- · Metal housing
- Maße (LxBxH): ca. 41.8 x 27.7 x 8.3 mm
- · Colour: black

#### Interface

| Connector 1: | 1 x HDMI-A female                       |
|--------------|-----------------------------------------|
| Connector 2: | 1 x HDMI Mini-C 19 Pin male             |
| connector 3: | 1 x High Speed HDMI Micro-D 19 pin male |

## **Physical characteristics**

| Housing material: | metal       |
|-------------------|-------------|
| Pin finishing:    | gold-plated |
| Length:           | 41.8 mm     |
| Width:            | 27.7 mm     |
| Height:           | 8.3 mm      |
| Colour:           | black       |