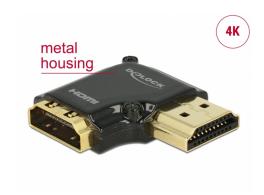

# Delock Adapter High Speed HDMI with Ethernet – HDMI-A female > HDMI-A male 4K 90° angled right black

## **Description**

This HDMI adapter by Delock enables to lead the female port of the HDMI devices, e.g. flat screen etc. 90° rightwards. Thus it can connect the HDMI cable without any problem in case the existing HDMI female port is difficult to access.

#### **Specification**

- Connector:
  - High Speed HDMI-A 19 pin female > High Speed HDMI-A 19 Pin male
- High Speed HDMI with Ethernet (HEC) specification
- Angled 90° right
- · Gold-plated connector
- Resolution up to 3840 x 2160 @ 60 Hz (depending on the monitor and your system)
- Metal housing
- Maße (LxBxH): ca. 30.3 x 27.5 x 7.2 mm
- · Colour: black