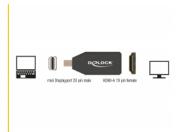

# Delock Adapter mini DisplayPort 1.2 male > HDMI female 4K Passive black

### **Description**

This adapter by Delock enables the connection of an HDMI monitor to the system via a free mini DisplayPort interface. The adapter supports a resolution up to 4K Ultra HD at 30 Hz and is backward compatible to Full-HD 1080p.

#### **Specification**

- Connectors:
  - 1 x mini DisplayPort 20 pin male >
  - 1 x HDMI-A 19 pin female
- Chipset: Parade PS8402A
- DisplayPort 1.2 and High Speed HDMI specification
- Passive converter (level shifter), suitable only for graphics cards with DP++ output
- Resolution up to 3840 x 2160 @ 30 Hz (depending on the system and the connected hardware)
- Supports 3D displays (1080p @ 120 Hz)
- Gold-plated connectors
- Dimensions incl. connector (LxWxH): ca. 61 x 22 x 12 mm
- · Colour: black
- OS independent, no driver installation necessary