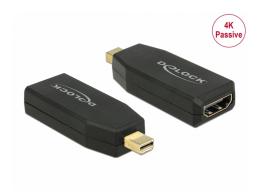

# Delock Adapter mini DisplayPort 1.2 male > HDMI female 4K Passive black

### **Description**

This adapter by Delock enables the connection of an HDMI monitor to the system via a free mini DisplayPort interface. The adapter supports a resolution up to 4K Ultra HD at 30 Hz and is backward compatible to Full-HD 1080p.

#### **Specification**

- Connectors:
  - 1 x mini DisplayPort 20 pin male >
  - 1 x HDMI-A 19 pin female
- Chipset: Parade PS8402A
- DisplayPort 1.2 and High Speed HDMI specification
- Passive converter (level shifter), suitable only for graphics cards with DP++ output
- Resolution up to 3840 x 2160 @ 30 Hz (depending on the system and the connected hardware)
- Supports 3D displays (1080p @ 120 Hz)
- Gold-plated connectors
- Dimensions incl. connector (LxWxH): ca. 61 x 22 x 12 mm
- · Colour: black
- OS independent, no driver installation necessary