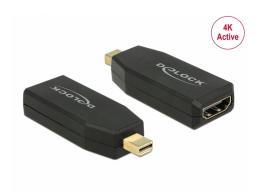

# Delock Adapter mini DisplayPort 1.2 male > HDMI female 4K Active black

#### **Description**

This adapter by Delock enables the connection of an HDMI monitor to the system via a free mini DisplayPort interface. The adapter supports a resolution up to 4K Ultra HD at 30 Hz and is backward compatible to Full-HD 1080p. The adapter offers an active conversion, thus it is also suitable for graphics cards that are not capable of outputting DP++ signals.

#### **Specification**

- Connectors:
  - 1 x mini DisplayPort 20 pin male >
  - 1 x HDMI-A 19 pin female
- Chipset: Parade PS171
- DisplayPort 1.2 and High Speed HDMI specification
- Active converter, for graphics cards with DP and DP++ output
- Resolution up to 3840 x 2160 @ 30 Hz
  (depending on the system and the connected hardware)
- Supports 3D displays (1080p @ 120 Hz)
- Supports HDCP 1.3
- Supports Eyefinity
- Audio input formats: 8-channel LPCM, compressed audio (AC-3, DTS) and HBR audio format up to 24 Bit audio sample size and 192 kHz sample rate
- Connectors: gold-plated
- Dimensions incl. connector (LxWxH): ca. 62 x 22 x 15 mm
- · Colour: black
- OS independent, no driver installation necessary