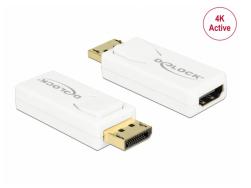

# Delock Adapter DisplayPort 1.2 male > HDMI female 4K Active white

#### Description

This adapter by Delock enables the connection of an HDMI monitor to the system via a free DisplayPort interface. The adapter supports a resolution up to 4K Ultra HD at 30 Hz and is backward compatible to Full-HD 1080p. The adapter offers an active conversion, thus it is also suitable for graphics cards that are not capable of outputting DP++ signals.

### **Specification**

- Connectors:
  - 1 x DisplayPort 20 pin male >
  - 1 x HDMI-A 19 pin female
- Chipset: Parade PS171
- DisplayPort 1.2 and High Speed HDMI specification
- Active converter, for graphics cards with DP and DP++ output
- Resolution up to 3840 x 2160 @ 30 Hz (depending on the system and the connected hardware)
- Supports 3D displays (1080p @ 120 Hz)
- Supports HDCP 1.3
- Supports Eyefinity
- Audio input formats: 8-channel LPCM, compressed audio (AC-3, DTS) and HBR audio format up to 24 Bit audio sample size and 192 kHz sample rate
- · Gold-plated connectors
- Dimensions incl. connector (LxWxH): ca. 62 x 22 x 15 mm
- Colour: white
- OS independent, no driver installation necessary