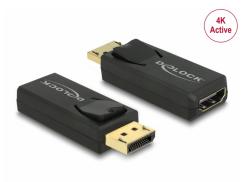

# Delock Adapter DisplayPort 1.2 male > HDMI female 4K Active black

## Description

This adapter by Delock enables the connection of an HDMI monitor to the system via a free DisplayPort interface. The adapter supports a resolution up to 4K Ultra HD at 30 Hz and is backward compatible to Full-HD 1080p. The adapter offers an active conversion, thus it is also suitable for graphics cards that are not capable of outputting DP++ signals.

# Specification

- Connectors:
  - 1 x DisplayPort 20 pin male >
  - 1 x HDMI-A 19 pin female
- Chipset: Parade PS171
- DisplayPort 1.2 and High Speed HDMI specification
- Active converter, for graphics cards with DP and DP++ output
- Resolution up to 3840 x 2160 @ 30 Hz (depending on the system and the connected hardware)
- Supports 3D displays (1080p @ 120 Hz)
- Supports HDCP 1.3
- Supports Eyefinity
- Audio input formats: 8-channel LPCM, compressed audio (AC-3, DTS) and HBR audio format up to 24 Bit audio sample size and 192 kHz sample rate
- · Gold-plated connectors
- Dimensions incl. connector (LxWxH): ca. 62 x 22 x 15 mm
- Colour: black
- OS independent, no driver installation necessary