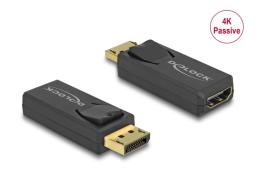

# Delock Adapter DisplayPort 1.2 male > HDMI female 4K Passive black

#### Description

This adapter by Delock enables the connection of an HDMI monitor to the system via a free DisplayPort interface. The adapter supports a resolution up to 4K Ultra HD at 30 Hz and is backward compatible to Full-HD 1080p.

#### **Specification**

- Connectors:
  - 1 x DisplayPort 20 pin male >
  - 1 x HDMI-A 19 pin female
- Chipset: Parade PS8402A
- DisplayPort 1.2 and High Speed HDMI specification
- Passive converter (level shifter), suitable only for graphics cards with DP++ output
- Resolution up to 3840 x 2160 @ 30 Hz (depending on the system and the connected hardware)
- Supports 3D displays (1080p @ 120 Hz)
- · Connectors: gold-plated
- Dimensions incl. connector (LxWxH): ca. 62 x 22 x 15 mm
- · Colour: black
- OS independent, no driver installation necessary