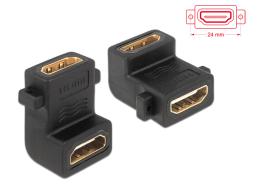

# Delock Adapter HDMI A female > female with screw hole 90° angled

#### Description

This HDMI adapter by Delock can be used to extend a HDMI connection. Further you can install this adapter in a device by using the mounting holes.

Item no. 65510

EAN: 4043619655106 Country of origin: China Package: Zip poly bag

## **Specification**

- Connector: HDMI 19 Pin A female > HDMI 19 Pin A female
- Gender Changer
- High Speed HDMI with Ethernet
- Gold-plated connector
- Pitch of screw hole: ca. 23.5 mm
- Dimension (LxWxH): ca. 30 x 27 x 17 mm (incl. screw hole)