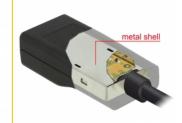

## **Specification**

- Connectors:
  - 1 x USB Type-CTM male >
  - 1 x DisplayPort 20 pin female
- · Chipset: Cypress
- DisplayPort 1.2 specification
- Signal direction: USB Type-CTM input > DisplayPort output
- Resolution up to 4096 x 2160 @ 60 Hz (depending on the system and the connected hardware)
- Transmission of audio and video signals
- · Supports 3D displays
- USB bus powered
- Plug & Play
- · Plastic housing with inner metal shell
- Cable length without connectors: ca. 8 cm
- · Colour: black

# **Physical characteristics**

| Cable length:        | 8 cm          |
|----------------------|---------------|
| Connector finishing: | nickel-plated |
| Colour:              | black         |