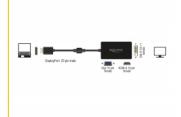

#### **Description**

With this DisplayPort adapter by Delock, the system can be extended by a VGA, HDMI or DVI interface and various devices such as TV, beamer, monitor etc. can be connected. Only one monitor can be used on the adapter.

#### **Specification**

- Connectors:
  - 1 x DisplayPort 20 pin male >
  - 1 x VGA 15 pin female
  - 1 x HDMI-A 19 pin female
  - 1 x DVI 24+1 female with nuts
- Chipset: PS8312, PTN3392
- DisplayPort 1.1a specification
- High Speed HDMI specification
- DVI-D (Single Link), VGA not wired
- Passive converter (level shifter), suitable only for graphics cards with DP++ output
- Resolution up to 1920 x 1200 / 1080p @ 60 Hz (depending on the system and the connected hardware)
- Power consumption: ca. 100 mW
- 1 x ferrite core
- Cable length without connectors: ca. 16 cm
- · Colour: black
- OS independent, no driver installation necessary