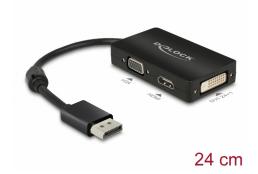

# Delock Adapter DisplayPort 1.1 male > VGA / HDMI / DVI female Passive black

#### **Specification**

- Connectors:
  - 1 x DisplayPort 20 pin male >
  - 1 x VGA 15 pin female
  - 1 x HDMI-A 19 pin female
  - 1 x DVI 24+1 female with nuts
- Chipset: PS8312, PTN3392
- DisplayPort 1.1a specification
- High Speed HDMI specification
- DVI-D (Single Link), VGA not wired
- Passive converter (level shifter), suitable only for graphics cards with DP++ output
- Resolution up to 1920 x 1200 / 1080p @ 60 Hz (depending on the system and the connected hardware)
- Power consumption: ca. 100 mW
- 1 x ferrite core
- Cable length without connectors: ca. 16 cm
- · Colour: black
- OS independent, no driver installation necessary