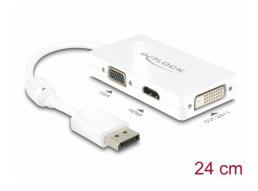

# Delock Adapter DisplayPort 1.1 male > VGA / HDMI / DVI female Passive white

#### **Description**

With this DisplayPort adapter by Delock, the system can be extended by a VGA, HDMI or DVI interface and various devices such as TV, beamer, monitor etc. can be connected. Only one monitor can be used on the adapter.

#### **Specification**

- Connectors:
  - 1 x DisplayPort 20 pin male >
  - 1 x VGA 15 pin female
  - 1 x HDMI-A 19 pin female
  - 1 x DVI 24+1 female with nuts
- Chipset: PS8312, PTN3392
- DisplayPort 1.1a specification
- High Speed HDMI specification
- DVI-D (Single Link), VGA not wired
- Passive converter (level shifter), suitable only for graphics cards with DP++ output
- Resolution up to 1920 x 1200 / 1080p @ 60 Hz (depending on the system and the connected hardware)
- Power consumption: ca. 100 mW
- 1 x ferrite core
- Cable length without connectors: ca. 16 cm
- · Colour: white
- OS independent, no driver installation necessary