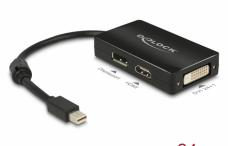

# Delock Adapter mini DisplayPort 1.1 male > DisplayPort / HDMI / DVI female Passive black

#### Description

With this mini DisplayPort adapter by Delock, the system can be extended by a DisplayPort, HDMI or DVI interface and various devices such as TV, beamer, monitor etc. can be connected. Only one monitor can be used on the adapter.

## Specification

- Connectors:
  - 1 x mini DisplayPort 20 pin male >
  - 1 x DisplayPort 20 pin female
  - 1 x HDMI-A 19 pin female
  - 1 x DVI 24+1 female with nuts
- Chipset: PS8312
- Mini DisplayPort 1.1a specification
- High Speed HDMI specification
- DVI-D (Single Link), VGA not wired
- Passive converter (level shifter), suitable only for graphics cards with DP++ output
- Supports a resolution up to 1920 x 1200 / 1080p @ 60 Hz (depending on the system and the connected hardware)
- Power consumption: ca. 100 mW
- 1 x ferrite core
- Cable length without connectors: ca. 16 cm
- Colour: black
- OS independent, no driver installation necessary

## Package content

• Adapter mini DisplayPort to DisplayPort / HDMI / DVI